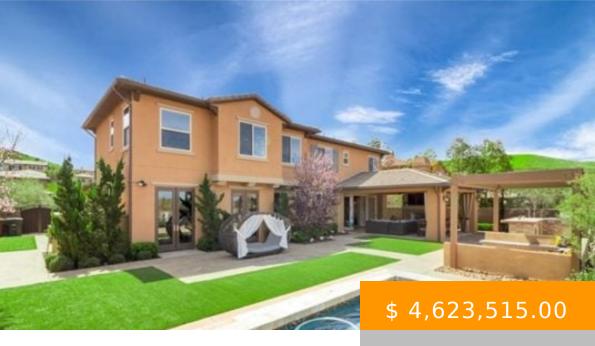

## 28750 MARTINGALE DR, SAN JUAN CAPISTRANO, CA 92675, USA

https://translight.published.website

Modern Equestrian Farmhouse in the Award winning Oaks Farms community, located in historic San Juan Capistrano. Popular open floor plan with dramatic vaulted reclaimed beamed ceilings and 2 statement piece crystal chandeliers in main living area, 10 foot ceilings throughout remaining areas along with walls of glass that seamlessly blend indoor and outdoor living, gourmet...

## **BASIC FACTS**

Date added: 10/03/19 Bedrooms: 4

**Rent period:** For hour **Type:** Single Family

Status: Open Bathrooms: 4

Area: 132 sq ft Year built: 1950